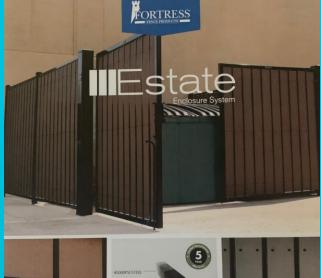

### Western Windows Booth: PB6

**Fortress Building** 

**Booth: C3848** 

Fortress Building (Estate

**Enclosure**)

- Rigid welded steel construction
   Pre-drilled rails with screws provided for easy attachment.
- Commercial grade

#### DURABLE

Architectural Grade Powder Coat

NANO CERAMIC COATING E-COAT ARCHITECTURAL GRADE

UV inhibitors reduce fading over time
 Virtually maintenance free

#### ELEGANT

- Fusion of wood and iron for an upsc
- Matching walk and drive gates
- Customize using any desired pick material and/color