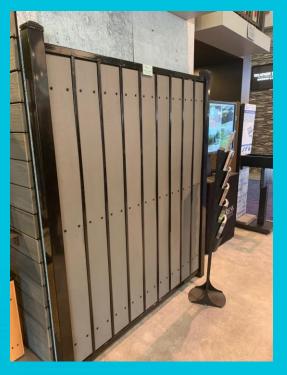

### Western Windows Booth: PB6

**Fortress Building** 

**Booth: C3848** 

Fortress Building (Estate

**Enclosure**)

- Rigid welded steel construction
   Pre-drilled rails with screws provided for easy attachment.
- Commercial grade

#### DURABLE

Architectural Grade Powder Coat

NANO CERAMIC COATING E-COAT ARCHITECTURAL GRADE

UV inhibitors reduce fading over time
 Virtually maintenance free

#### ELEGANT

- Fusion of wood and iron for an upsc
- Matching walk and drive gates
- Customize using any desired pick material and/color