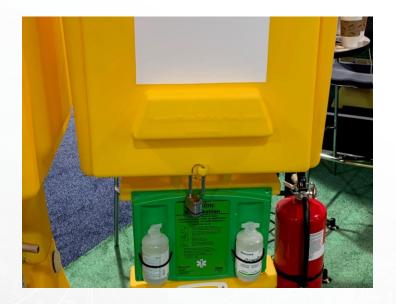

#### Safety Maker Booth: N563

**Permit Plus Safety Box** 

Booth: SU4435

Fold N Slide Systems

EXCHANGE ID BUILD SOLUT

Booth: SU1082