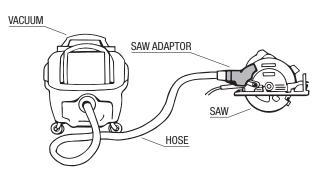

# Tool Options for the New OSHA Silica PEL

To help you comply with the new silica dust standard, including the Table 1 exemption, we've put together a list of some of the saws, vacuums and accessories available for your consideration.

## **Recommended Saws**

### **Recommended Vacuums**

These are the vacuum options available today with tool-actuation feature and jobsite adaptability.