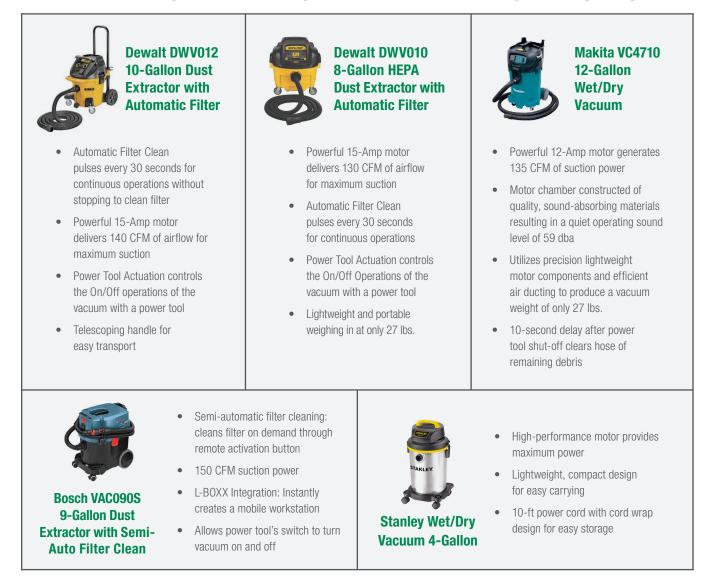

### **Recommended Vacuums**

These are the vacuum options available today with tool-actuation feature and jobsite adaptability.