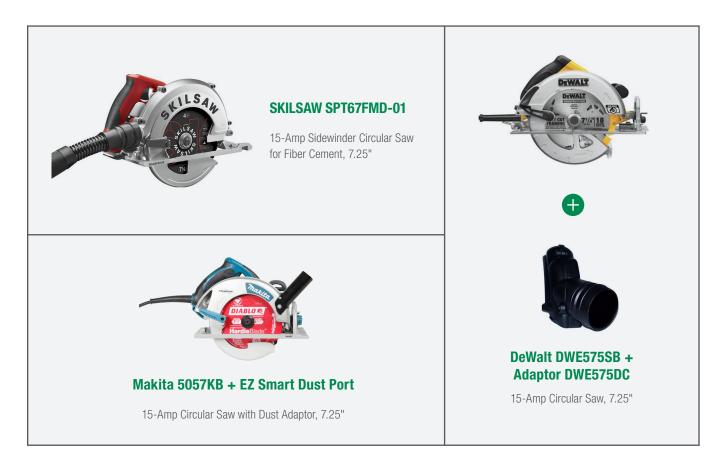

# Tool Options for the New OSHA Silica PEL

To help you comply with the new silica dust standard, including the Table 1 exemption, we've put together a list of some of the saws, vacuums and accessories available for your consideration.



## **Recommended Saws**





### **Recommended Vacuums**

These are the vacuum options available today with tool-actuation feature and jobsite adaptability.



# **Recommended Actuator Switches**



#### iSocket 110m Tool and Vacuum Switch

- Automatically turns on your shop vac
- 15-Amp/125 Volts
- Required for Stanley Wet/Dry Vacuum and other low-budget vacuums

© 2016 James Hardie Building Products Inc. All Rights Reserved. TM, SM, and ® denote trademarks or registered trademarks of James Hardie Technology Limited. The 🔯 is a registered trademark of James Hardie Technology Limited. HS16106