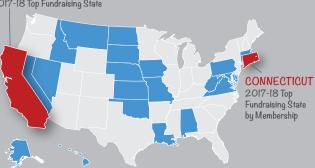

DISBURSED OVER

million

Played In 110 Competitive **Congressional Races** 

★ States That Met Their Cycle Fundraising Goal ★

### 2017-18 Top Fundraising State