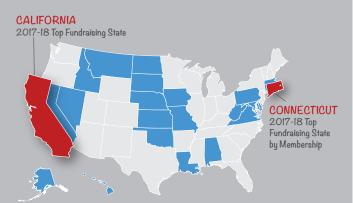

\$3.1 million

DISBURSED OVER

Played In 110 Competitive Congressional Races

★ States That Met Their Cycle Fundraising Goal ★